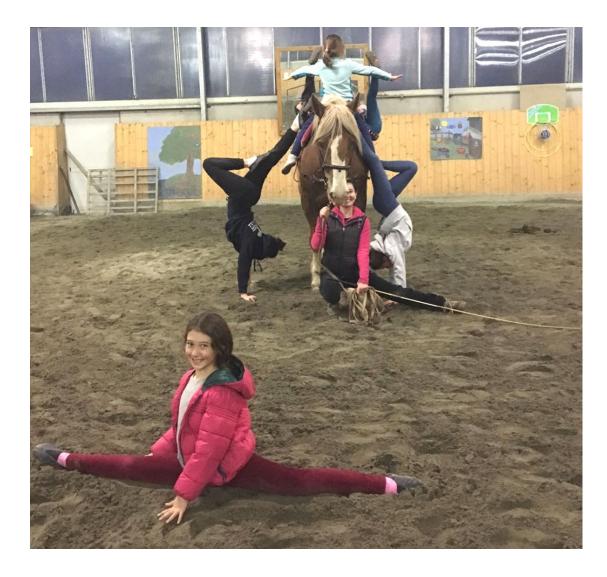

# Psycho educational vaulting

- Social interaction
- Social inclusion
- Frustration management in a social context (responding to the fewer abilities of other members of the group...)
- Motor abilities (running, following the horse, following the teacher, somersaults ...)
- Body awareness in a wider context (in relation to the horse, materials and friends)

### Psycho educational vaulting