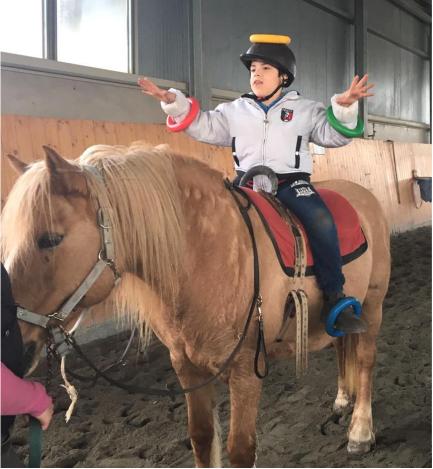

# **Therapeutical Riding**

- Tasks linked to the letters
- Recognition letters/pictures
- Verbal stimulation linked to letters (Animals with A, things with A....) and colors

### **Therapeutical Riding**

# **Therapeutical Riding**