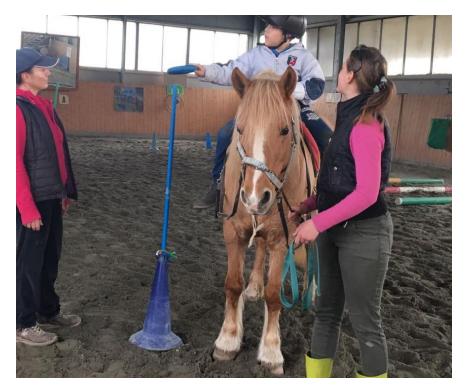

# **Therapeutical Riding**

- Tasks linked to the letters
- Recognition letters/pictures
- Verbal stimulation linked to letters (Animals with A, things with A....) and colors

### **Therapeutical Riding**

# **Therapeutical Riding**