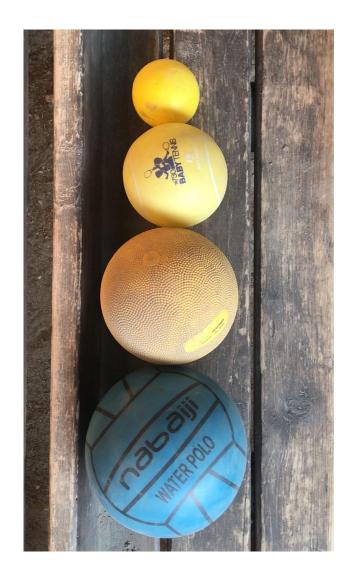

#### Balls

# Balls

- Coordination eye/hand
- Colors recognition
- Size discrimination
- Tactile stimulation
- Frustration management
- Social interaction
- Hand muscle exercise
- Motor abilities