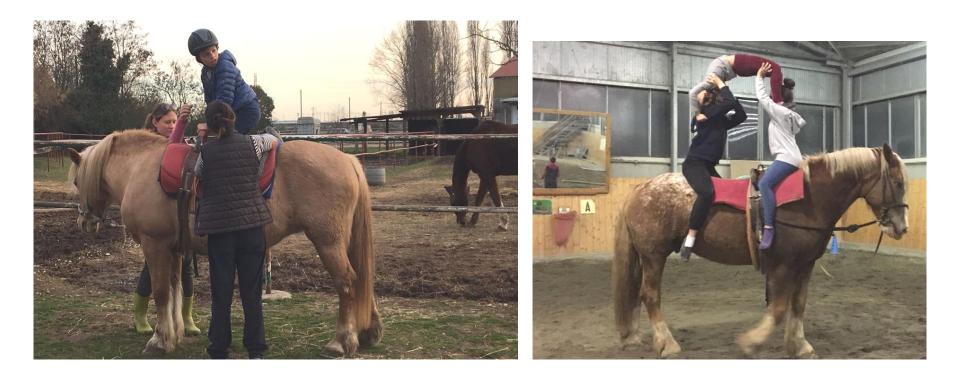

# Psycho educational vaulting

- Social interaction
- Social inclusion
- Frustration management in a social context (responding to the fewer abilities of other members of the group...)
- Motor abilities (running, following the horse, following the teacher, somersaults ...)
- Body awareness in a wider context (in relation to the horse, materials and friends)

### Psycho educational vaulting