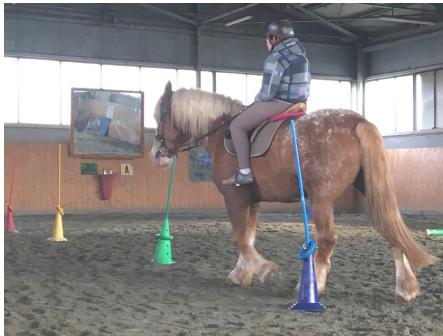

# **Therapeutical Riding**

- Tasks linked to the letters
- Recognition letters/pictures
- Verbal stimulation linked to letters (Animals with A, things with A....) and colors

### **Therapeutical Riding**

# **Therapeutical Riding**